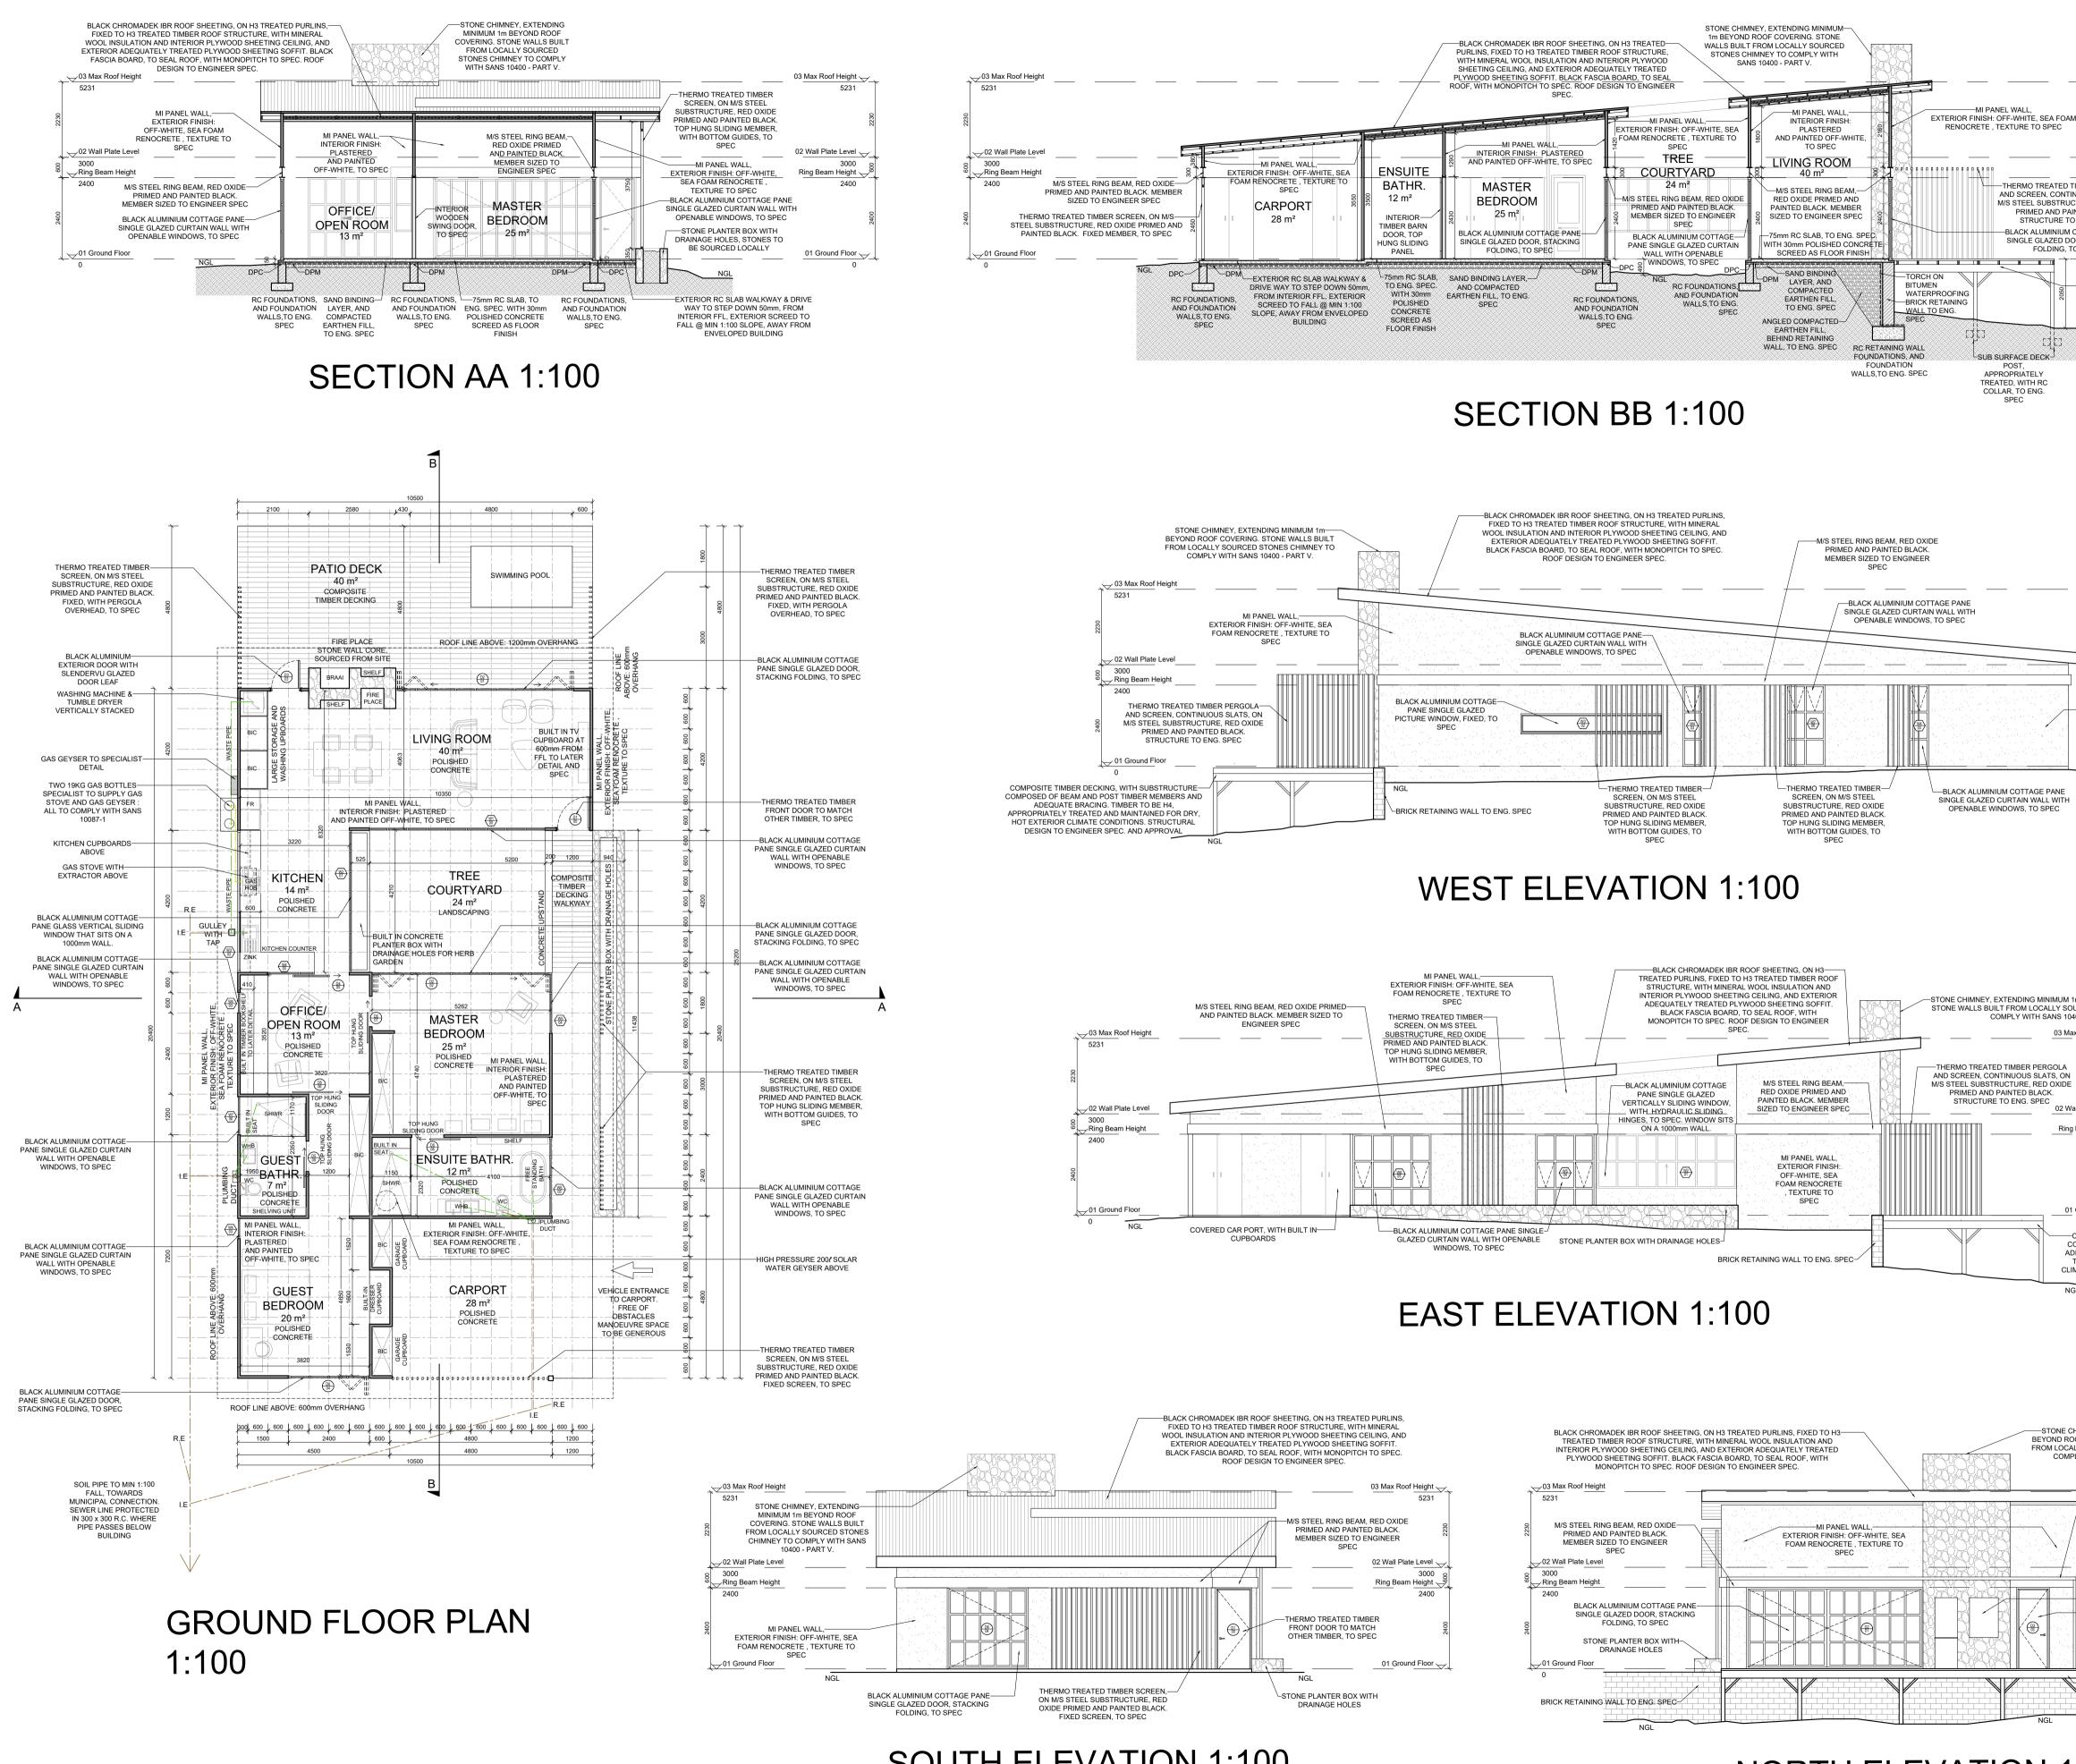

# SOUTH ELEVATION 1:100

## NORTH ELEVATION 1:100

All work is to be done in accordance with the SANS 10400 National **Building Regulations** 

- All materials and workmanship are to comply with the relevant SANS 10400 codes and or the specified international codes where applicable in the Architectural specifications.
- The contractor shall in all aspects of the works comply with the provisions of the Occupational Health and Safety Act, 1993 (Act No 85 of 1993) and any regulations promulgated in terms of that Act or the Factories Machinery and Building Works Act of 1941.
- The contractor shall set up, document and maintain a quality assurance and quality control system, in accordance with SANS 9001/ISO 9001, able to be checked to the satisfaction of the Architect that all materials and workmanship, whatever their sources, meet the
- requirements of the Specification. This drawing must be read in conjunction with all the relevant drawings, schedules and specifications from the architect and all other
- consultants related to the project. All portions of the works related to any service or consultant's information is to be done in accordance with the National Building
- Regulations. This drawing is not to be scaled. Figured dimensions to be used. All dimensions are in millimeters unless otherwise stated.
- All dimensions and levels must be checked on site by the contractor before putting work in hand.
- All work to be executed by competent persons qualified for the specific trade Copyright Reserved