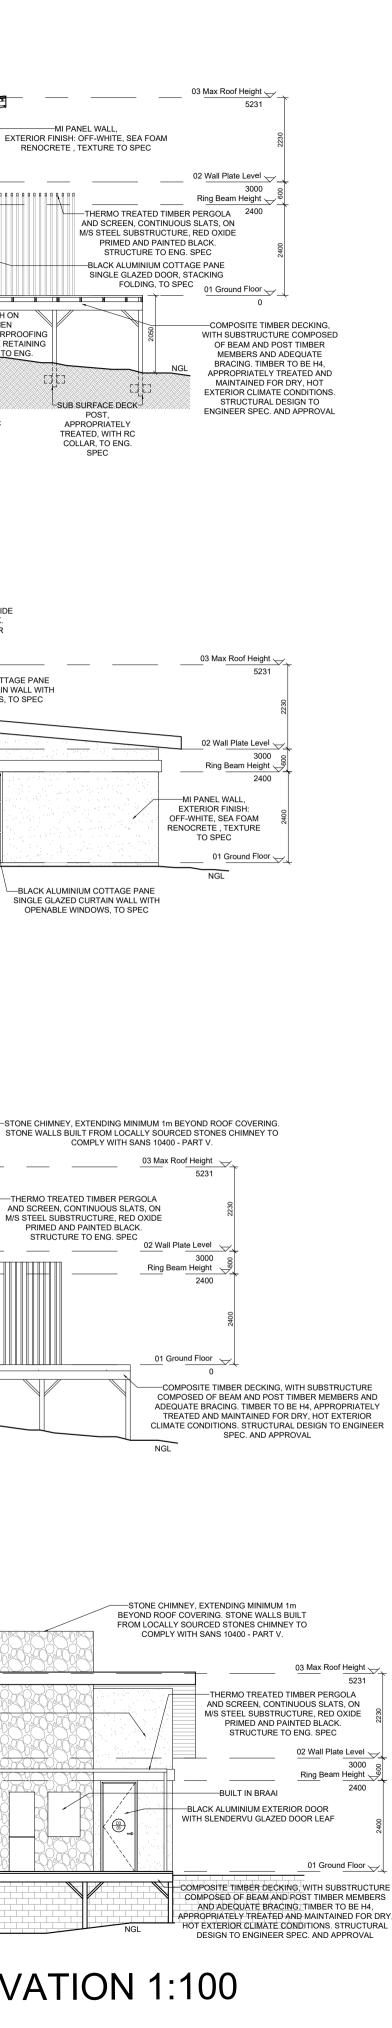

# SOUTH ELEVATION 1:100

## NORTH ELEVATION 1:100

All work is to be done in accordance with the SANS 10400 National **Building Regulations** 

- All materials and workmanship are to comply with the relevant SANS 10400 codes and or the specified international codes where applicable in the Architectural specifications.
- The contractor shall in all aspects of the works comply with the provisions of the Occupational Health and Safety Act, 1993 (Act No 85 of 1993) and any regulations promulgated in terms of that Act or the Factories Machinery and Building Works Act of 1941.
- The contractor shall set up, document and maintain a quality assurance and quality control system, in accordance with SANS 9001/ISO 9001, able to be checked to the satisfaction of the Architect that all materials and workmanship, whatever their sources, meet the
- requirements of the Specification. This drawing must be read in conjunction with all the relevant drawings, schedules and specifications from the architect and all other
- consultants related to the project. All portions of the works related to any service or consultant's information is to be done in accordance with the National Building
- Regulations. This drawing is not to be scaled. Figured dimensions to be used. All dimensions are in millimeters unless otherwise stated.
- All dimensions and levels must be checked on site by the contractor before putting work in hand.
- All work to be executed by competent persons qualified for the specific trade Copyright Reserved